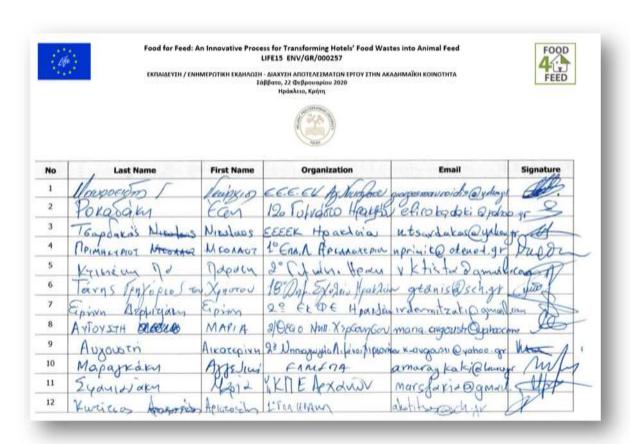

#### 1.6. Informative event by HMU, 2020

On February, 22 partners from ELMEPA organized an informative event in the facilities of ELMEPA in order teachers from schools to be informed about the F4F project and to transfer the F4F idea to students in Heraklion. Below the relevant invitation of the event which has been send to schools in Heraklion, the participants' list and photos during this event are presented. More than 40 teachers attend the informative event.

**Figure 2.** The participant list from 22/02/2020

**Photo 3.** During the presentation