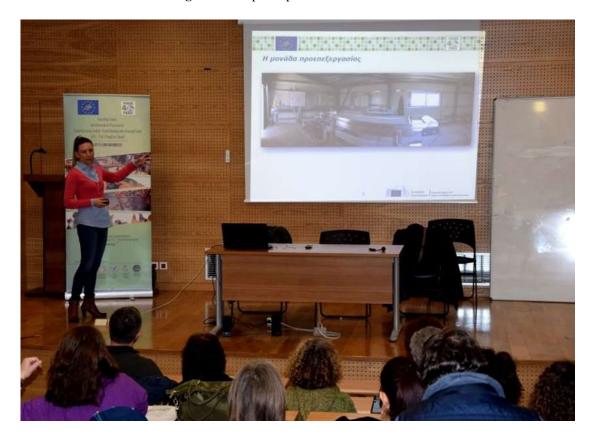

# 2. Open day events

- 2.1. 1st open day organized by ESDAK November 24th, 2016
- Organized by ESDAK: The 1<sup>st</sup> open day event carried out on November 24<sup>th</sup>, 2016 in Crete by ESDAK, in order hotel owners and local community to be informed about the F4F project. During this day representatives from Heraklion municipality and owners or representatives from Heraklion and Cherssonissos municipality participated and were informed about the project's main objectives. About 60 people were presented in this event.