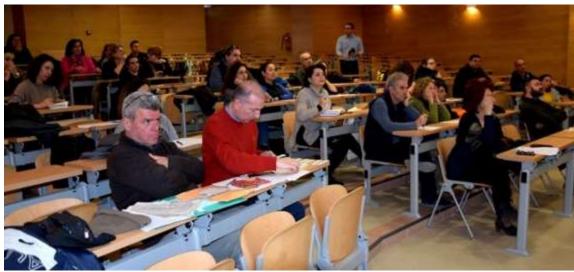

# 2. Open day events

- 2.1. 1st open day organized by ESDAK November 24th, 2016
- Organized by ESDAK: The 1<sup>st</sup> open day event carried out on November 24<sup>th</sup>, 2016 in Crete by ESDAK, in order hotel owners and local community to be informed about the F4F project. During this day representatives from Heraklion municipality and owners or representatives from Heraklion and Cherssonissos municipality participated and were informed about the project's main objectives. About 60 people were presented in this event.