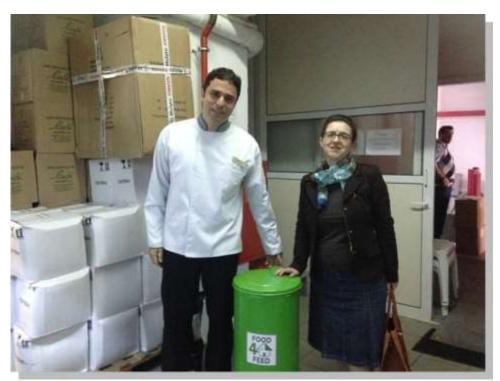

ESDAK invitation to hotels' representatives

**Photo 1.** During the meeting in ESDAK with hotels' representatives

Bins distribution to the LIFE-F4F cooperating hotels on 3rd of November, 2017. The bins for the food waste collection were transferred to the hotels by a car from Municipality of Heraklion. Mr Mamoulakis, the president of ESDAK has arranged this transport. Photos during the distribution are presented below.

**Photo 2.** Food waste collection bins distribution to the Galaxy Hotel – four (4) bins

**Photo 3.** Food waste collection bins distribution to the Aquila Atlantis Hotel – four (4) bins

**Photo 4.** Food waste collection bins distribution to the Creta Maris Hotel – eleven (11) bins