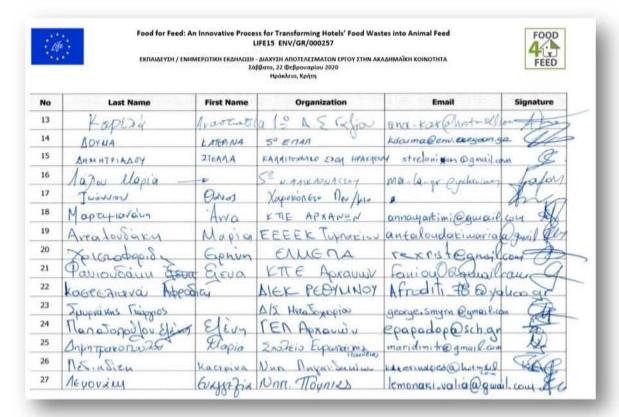

#### 1.6. Informative event by HMU, 2020

On February, 22 partners from ELMEPA organized an informative event in the facilities of ELMEPA in order teachers from schools to be informed about the F4F project and to transfer the F4F idea to students in Heraklion. Below the relevant invitation of the event which has been send to schools in Heraklion, the participants' list and photos during this event are presented. More than 40 teachers attend the informative event.

**Figure 2.** The participant list from 22/02/2020

**Photo 3.** During the presentation