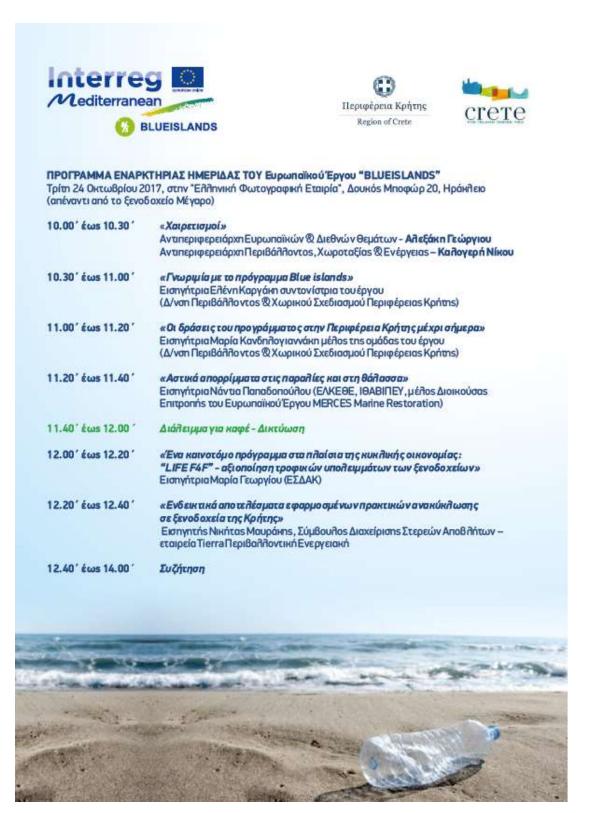

# 2. Open day events

- 2.1. 1st open day organized by ESDAK November 24th, 2016
- Organized by ESDAK: The 1<sup>st</sup> open day event carried out on November 24<sup>th</sup>, 2016 in Crete by ESDAK, in order hotel owners and local community to be informed about the F4F project. During this day representatives from Heraklion municipality and owners or representatives from Heraklion and Cherssonissos municipality participated and were informed about the project's main objectives. About 60 people were presented in this event.